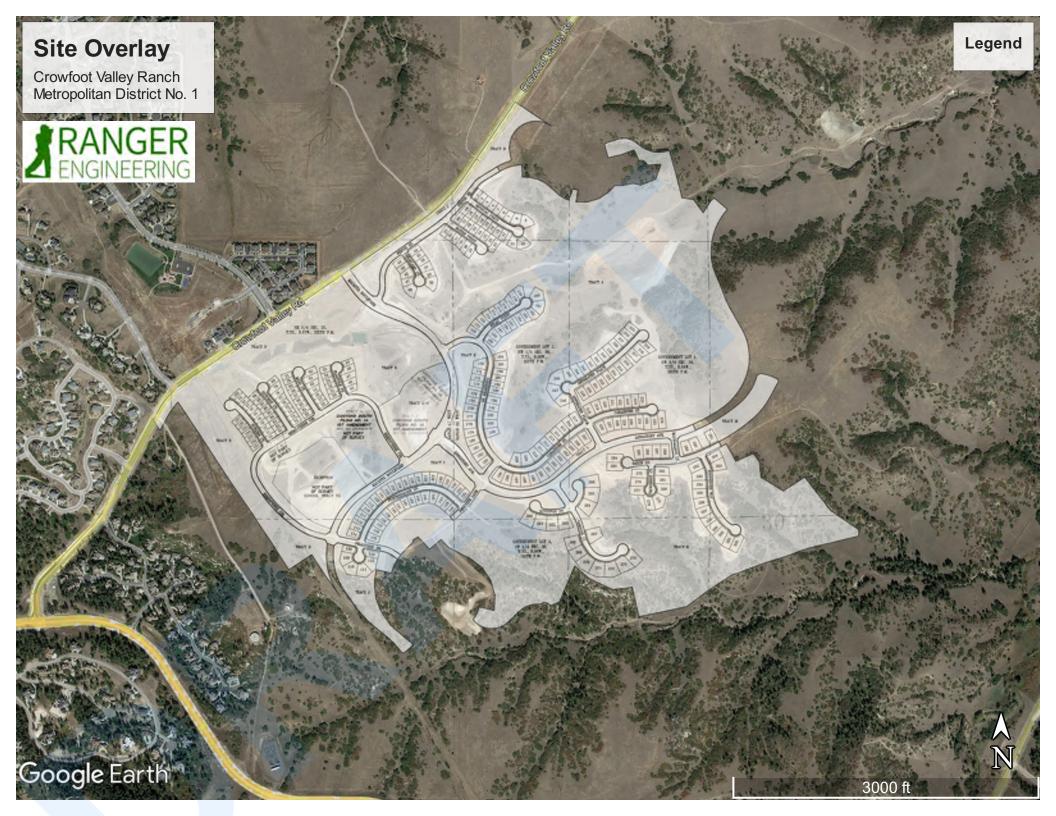

| 1404 11/24/2020 12/2/2020 10,647.90 \$ 626 5/26/2020  140,524.89 140,524.89 1304 6/25/2020 229,950.00 90656 10/23/2020 - \$ 251,394.45 \$ 251,394.45 \$ 252,255.01 \$ 1415 11/24/2020 12/2/2020                       | 93138<br>1/31/2022<br>- \$ - \$<br>- \$ 97,848.37 \$<br>97,848.37 \$<br>97,848.37 \$<br>97,848.37 \$               | - \$<br>- \$  | - \$<br>- \$      | - \$<br>- \$  | - \$<br>- \$  | - \$<br>- \$  | - \$<br>- \$ | - \$<br>- \$ |           |



Exhibit A

Crowfoot Valley Ranch Site Plan Overlay





November 28, 2022

Mr. Matt Ruhland

District Counsel, Crowfoot Valley Ranch Metropolitan District No. 1

PROJECT: Crowfoot Valley Ranch Metropolitan District No. 1

PURPOSE: Review of Design Life Analysis

Ranger Engineering, LLC ("Ranger") was retained by Crowfoot Valley Ranch Metropolitan District No. 1 ("District") as an Independent Consulting Engineer to certify costs associated with constructed Public Improvements related to the District. The following is a breakdown of the Design Life Analysis by District category, based upon available reference materials. The areas of infrastructure evaluated are storm water, sanitary sewer, water lines, and roadway improvements. All life expectancies are based on the infrastructures being installed and maintained properly.

#### **Storm Water: